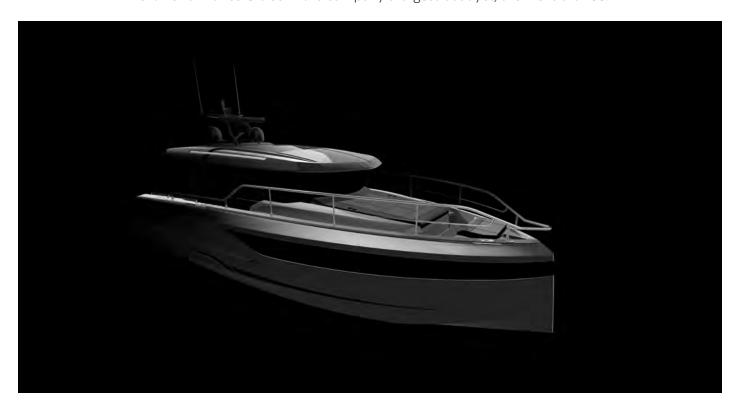

## WELLCRAFT RELEASES A NEW GAME-CHANGER TO OWN THE OFFSHORE

In 2023, Wellcraft will push the limits further with the launch of its next Performance Cruiser - the company's largest boat yet, the Wellcraft 435!

Built for all adventures and types of weather, the Wellcraft 435 was designed by the famed Garroni Studio in Italy and the highly recognized American naval architect Michael Peters. This all-new strong and elegant model is the largest available at 44' (13.4m). Powered with twin or triple outboard engines totaling up to 1,200hp and equipped with a full beam pilot station, highly responsive controls, and exceptional navigation systems, the Wellcraft 435 responds to the toughest demands and meets every challenge - to go anywhere, to do anything.

The Wellcraft 435 boasts large exterior social areas with an extendable aft cockpit and fully equipped galley making the layout perfect for easy movement while gathering with family and friends. Below deck are two luxurious and spacious cabins with bathrooms that each have separate showers to provide rich accommodations for up to five.